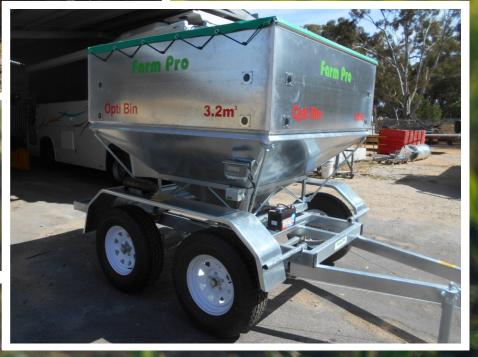

## Specifications

Single Bin, Single Axle 1.6m Chassis: 75 x 50 mm RHS **Overall Length (including tow** 1.6mm pull): 3.200m **Overall Height (Side)** 1.3 Unit: 1.200m 2.2 Unit: 1.750m **Overall Width (Mudguards):** 1.3 Unit: 1.670m 2.2 Unit: 1.860m Weight: 1.3 Unit: 230kg 2.2 Unit: 260kg Wheels & Tyres:

Single Bin, Tandem Axle Cone Sizes: 1.5m W x 1.5m L x Cone Sizes: 1.5m W x 1.5m L x 1 6m Cone Sizes: 1.8m W x 1.8m L x Chassis: 100 x 50 mm RHS **Overall Length (including tow** pull): 2.2 & 3.2 Units: 3.400m **Overall Height (Side)** 2.2 Unit: 1.750m 3.2 Unit: 1.730m 4.600m **Overall Width (Mudguards):** 2.2 Unit: 1.860m 3.2 Unit: 1.890m 1.950m Weight 2.2 Unit: 360kg 3.2 Unit: 626kg Wheels & Tyres: 15" Ford, S/H Highway (1.3m<sup>3</sup>) 15" Ford, S/H Highway (2.2m<sup>3</sup>) 16" Ford, S/H Off Road (2.2m<sup>3</sup>) 16" Ford, S/H Off Road (3.2m<sup>3</sup>)